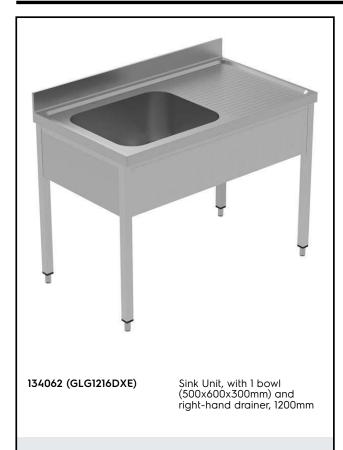

## Key Information:

External dimensions, Width: 134062 (GLG1216DXE) External dimensions, Depth: External dimensions, Height: Upstand Dimensions, Height: 100 mm Upstand Dimensions, Depth: Upstand Dimensions, Radius: R=10 **Bowls number Bowl dimensions** Worktop thickness: Net weight:

1200 mm 700 mm 1000 mm 13 mm 1 600x500xH300 50 mm 32.5 kg

PLUS - Static Preparation 1200 mm Sink Unit with 1 Bowl - Right drain

The company reserves the right to make modifications to the products without prior notice. All information correct at time of printing.